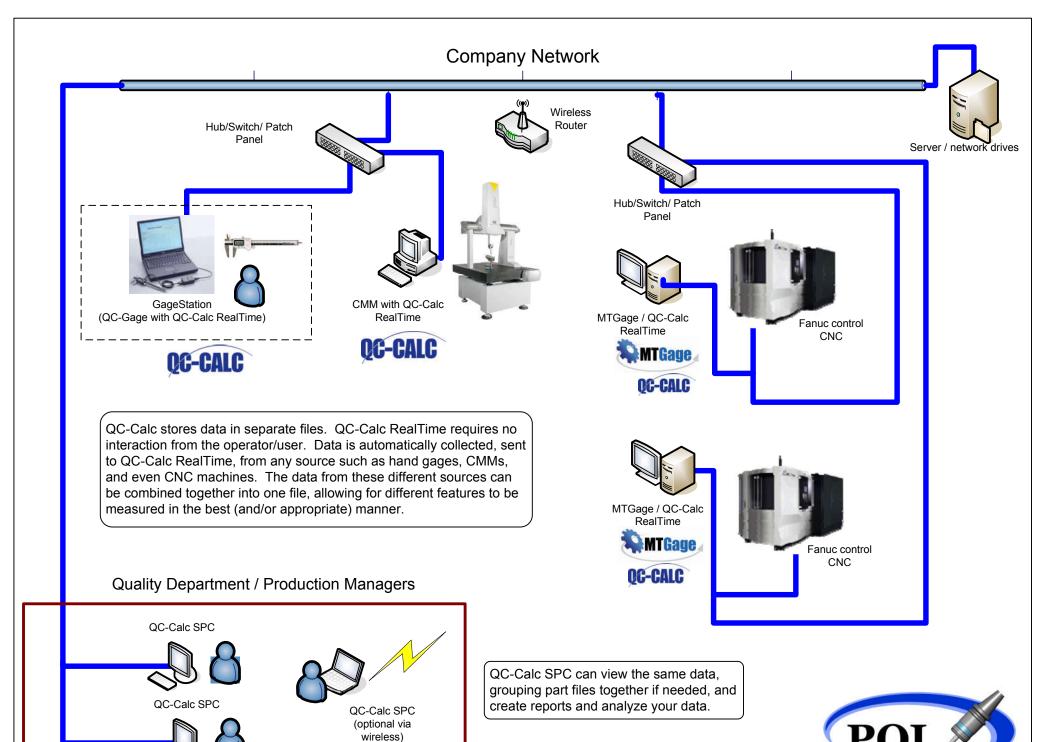

## Single Machine to Single PC

In this configuration:
QC-Calc's display shows the data from the machine it is connected to.

Customer supplies PC (Windows)
2 network cards

- 1) for Makino connection
- 2) Company network connection

End-user/company network connection is customers responsibility.

## MTGage – Multiple Machines

Cell Network Switch

Each machine is an additional connection license (up to 8 simultaneous connections)

First connection included with MTGage

In this configuration:

QC-Calc's display is from the last machine to send data. If machines send data within seconds of each other – viewing the charts may be difficult.

Typically data is stored on a network share folder and viewed with other QC-Calc software.

Customer supplies PC (Windows) 2 network cards

- 1) for machine cell network
- 2) Company network connection

End-user/company network connection is customers responsibility.

User / Company Network connection

MT PROBING SOLUTIONS