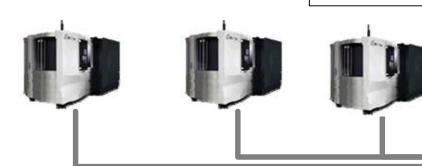

## MTGage – Multiple Machines

Cell Network Switch

Each machine is an additional connection license (up to 8 simultaneous connections)

First connection included with MTGage

In this configuration:

QC-Calc's display is from the last machine to send data. If machines send data within seconds of each other – viewing the charts may be difficult.

Typically data is stored on a network share folder and viewed with other QC-Calc software.

Customer supplies PC (Windows) 2 network cards

- 1) for machine cell network
- 2) Company network connection

End-user/company network connection is customers responsibility.