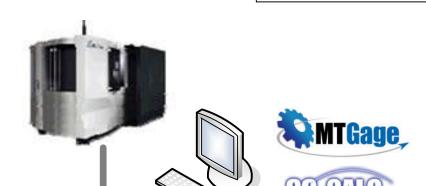

## Single Machine to Single PC

In this configuration:
QC-Calc's display shows the data from the machine it is connected to.

Customer supplies PC (Windows)
2 network cards

- 1) for Makino connection
- 2) Company network connection

End-user/company network connection is customers responsibility.